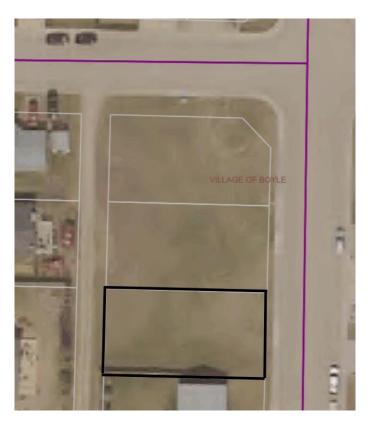

#### Boyle, Boyle, Alberta

Welcome to the Village of Boyle! This bare residential lot offers a fantastic opportunity to build your dream home or investment property in a quiet, family-friendly community. Ideally located, this lot is part of a groupingâ€"two adjacent lots are also available for sale, allowing for expanded development potential or a larger private space.

## **Community Information**

| Address     | 4608 Fourth Street |
|-------------|--------------------|
| Subdivision | Boyle              |
| City        | Boyle              |
| County      | Athabasca County   |
| Province    | Alberta            |
| Postal Code | T0A0M0             |

## **Additional Information**

| Date Listed    | May 30th, 2025 |
|----------------|----------------|
| Days on Market | 36             |
| Zoning         | Residential    |