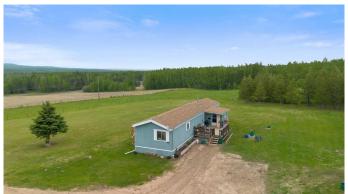

#### \$435,000

3 Bedroom, 2.00 Bathroom, 1,204 sqft Residential on 22.52 Acres

NONE, Rural Grande Prairie No. 1, County of, Alberta

Welcome to your private country escapeâ€"this 3-bedroom, 2-bathroom mobile home is nestled on 22.52 acres of peaceful Alberta countryside, located just 35 minutes north of Grande Prairie and close to the town of Sexsmith. Tucked away from the main road, this property offers complete seclusion and serenity, making it an ideal setting for anyone seeking quiet rural living with modern comfort and convenience.

The land itself is a standout featureâ€"fully fenced and cross-fenced, it's ready for livestock or hobby farming. The front portion of the property offers farmable acres, perfect for hay, grazing, or future development. A gorgeous mix of mature pine, spruce, and deciduous trees surrounds the home, creating a picturesque natural setting and offering seasonal color and wildlife. From the yard, enjoy sweeping views of the rolling hills to the north, adding to the charm and peacefulness of this beautiful acreage.