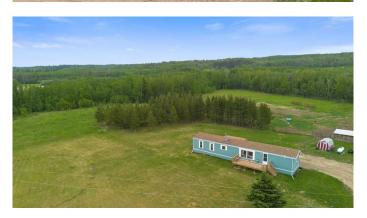

#### \$435,000

3 Bedroom, 2.00 Bathroom, 1,204 sqft Residential on 22.52 Acres

NONE, Rural Grande Prairie No. 1, County of, Alberta

Welcome to your private country escapeâ€"this 3-bedroom, 2-bathroom mobile home is nestled on 22.52 acres of peaceful Alberta countryside, located just 35 minutes north of Grande Prairie and close to the town of Sexsmith. Tucked away from the main road, this property offers complete seclusion and serenity, making it an ideal setting for anyone seeking quiet rural living with modern comfort and convenience.

The land itself is a standout featureâ€"fully fenced and cross-fenced, it's ready for livestock or hobby farming. The front portion of the property offers farmable acres, perfect for hay, grazing, or future development. A gorgeous mix of mature pine, spruce, and deciduous trees surrounds the home, creating a picturesque natural setting and offering seasonal color and wildlife. From the yard, enjoy sweeping views of the rolling hills to the north, adding to the charm and peacefulness of this beautiful acreage.