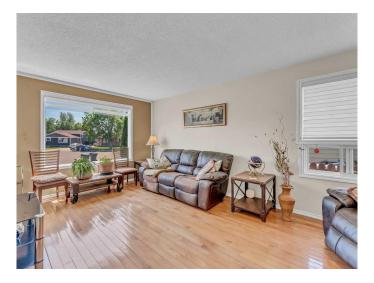

## \$329,900

3 Bedroom, 2.00 Bathroom, 939 sqft Residential on 0.15 Acres

Ross Glen, Medicine Hat, Alberta

This wonderful 4 level split home has everything you could need and it is all so well taken care of. The very large landscaped and fenced yard, with mature trees, shrubs, and flowers. There is plenty of room if you wanted to add a pool or garage â€" or, leave it as it is â€" a peaceful oasis. At the front entrance there is a double-door closet; to the left is a large living room with plenty of natural light; across the hall is the kitchen and dining room, with a good amount of cupboards and stainless-steel appliances; up a few steps are two good sized bedrooms and a four-piece bathroom. On the lower levels your will find a nice sized family room, laundry, den, bedroom and a three-piece bathroom. Whether you are inside or outside, there is plenty of room with this property to keep everyone in your family happy. Don't delay, call to schedule a private viewing today!