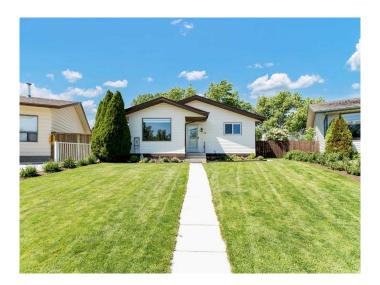

# \$329,900 - 22 Rossmere Place Se, Medicine Hat

MLS® #A2226051

## \$329,900

3 Bedroom, 2.00 Bathroom, 939 sqft Residential on 0.15 Acres

Ross Glen, Medicine Hat, Alberta

This wonderful 4 level split home has everything you could need and it is all so well taken care of. The very large landscaped and fenced yard, with mature trees, shrubs, and flowers. There is plenty of room if you wanted to add a pool or garage â€" or, leave it as it is â€" a peaceful oasis. At the front entrance there is a double-door closet; to the left is a large living room with plenty of natural light; across the hall is the kitchen and dining room, with a good amount of cupboards and stainless-steel appliances; up a few steps are two good sized bedrooms and a four-piece bathroom. On the lower levels your will find a nice sized family room, laundry, den, bedroom and a three-piece bathroom. Whether you are inside or outside, there is plenty of room with this property to keep everyone in your family happy. Don't delay, call to schedule a private viewing today!