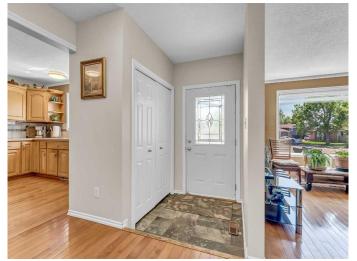

## \$329,900

3 Bedroom, 2.00 Bathroom, 939 sqft Residential on 0.15 Acres

Ross Glen, Medicine Hat, Alberta

This wonderful 4 level split home has everything you could need and it is all so well taken care of. The very large landscaped and fenced yard, with mature trees, shrubs, and flowers. There is plenty of room if you wanted to add a pool or garage â€" or, leave it as it is â€" a peaceful oasis. At the front entrance there is a double-door closet; to the left is a large living room with plenty of natural light; across the hall is the kitchen and dining room, with a good amount of cupboards and stainless-steel appliances; up a few steps are two good sized bedrooms and a four-piece bathroom. On the lower levels your will find a nice sized family room, laundry, den, bedroom and a three-piece bathroom. Whether you are inside or outside, there is plenty of room with this property to keep everyone in your family happy. Don't delay, call to schedule a private viewing today!