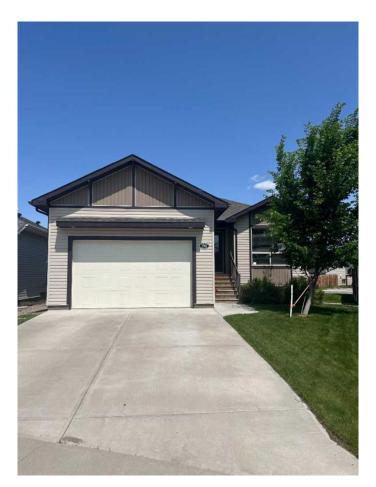

### \$549,900

4 Bedroom, 2.00 Bathroom, 1,014 sqft Residential on 0.13 Acres

Sunridge, Lethbridge, Alberta

Fantastic home with a LEGAL SUITE with private entrance, separate laundry, off street parking pad in in the back with a paved ally way. Two Complete sets of appliances. Great investment property or supplement income to off set the mortgage expenses. This home is located on a quiet cul-de-sac, close to schools and shopping. Call your favourite REALTOR® to view this gem today.

Sub-Type Detached

Style Bungalow

Status Active

#### **Exterior**

Exterior Features Private Entrance, Private Yard

Lot Description Back Yard, Cul-De-Sac, City Lot

Roof Asphalt Shingle

Construction Concrete, Mixed, Vinyl Siding, Wood Frame

Foundation Poured Concrete