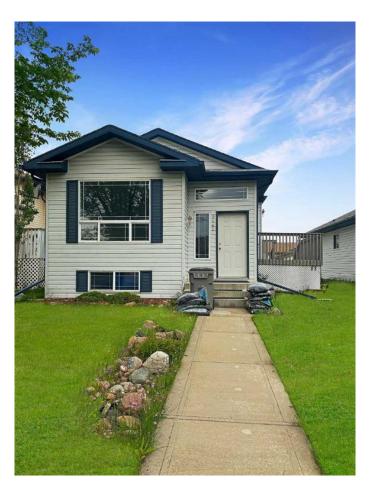

# \$2,200 - 9442 Lakeland Drive, Grande Prairie

MLS® #A2225897

### \$2,200

4 Bedroom, 2.00 Bathroom, 910 sqft Rental on 0.00 Acres

Lakeland., Grande Prairie, Alberta

4 bedroom 2 bathroom house in Lakeland.
Open living, kitchen and dining area. Deck off the dining room. Kitchen features vaulted ceilings, stainless steel appliances and a pantry for additional storage. Upstairs you will find a 2 bedrooms, and 1 full bathroom.
Secondary living space located on the third floor with a bedroom and full bathroom. The lower level has a large tiled bedroom, laundry and storage. Carpet free home!! Gravel parking in the back & street parking available. Pets considered with owner approval and \$50/month pet fee!
Application required prior to viewing.
Utilities not included.

MLS® # A2225897

Price \$2,200

Bedrooms 4

Bathrooms 2.00

Full Baths 2

Square Footage 910

Acres 0.00

Type Rental

## **Community Information**

Address 9442 Lakeland Drive

Subdivision Lakeland.

City Grande Prairie
County Grande Prairie

Province Alberta
Postal Code T8X1N5

**Amenities** 

Parking Parking Pad

Interior