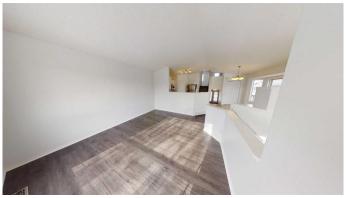

### \$2,200

4 Bedroom, 2.00 Bathroom, 910 sqft Rental on 0.00 Acres

Lakeland., Grande Prairie, Alberta

4 bedroom 2 bathroom house in Lakeland.
Open living, kitchen and dining area. Deck off the dining room. Kitchen features vaulted ceilings, stainless steel appliances and a pantry for additional storage. Upstairs you will find a 2 bedrooms, and 1 full bathroom.
Secondary living space located on the third floor with a bedroom and full bathroom. The lower level has a large tiled bedroom, laundry and storage. Carpet free home!! Gravel parking in the back & street parking available. Pets considered with owner approval and \$50/month pet fee!
Application required prior to viewing.
Utilities not included.