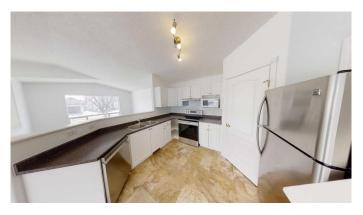

### \$2,200

4 Bedroom, 2.00 Bathroom, 910 sqft Rental on 0.00 Acres

Lakeland., Grande Prairie, Alberta

4 bedroom 2 bathroom house in Lakeland.
Open living, kitchen and dining area. Deck off the dining room. Kitchen features vaulted ceilings, stainless steel appliances and a pantry for additional storage. Upstairs you will find a 2 bedrooms, and 1 full bathroom.
Secondary living space located on the third floor with a bedroom and full bathroom. The lower level has a large tiled bedroom, laundry and storage. Carpet free home!! Gravel parking in the back & street parking available. Pets considered with owner approval and \$50/month pet fee!
Application required prior to viewing.
Utilities not included.

Appliances Dishwasher, Oven, Range Hood, Refrigerator, Stove(s), Washer/Dryer

**Exterior** 

Roof Asphalt Shingle