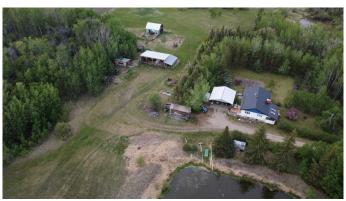

#### \$350,000

5 Bedroom, 1.00 Bathroom, 1,232 sqft Residential on 12.50 Acres

NONE, Rural Clear Hills County, Alberta

Have you dreamed about having your very on plot of land in the country? Here is your opportunity to make your dream a reality! Lovely family home, fully plumbed with filter system from the large dugout. Large open shop for dry storage and vehicle protection from sun and snow. You will appreciate the machine shop for even more storage and protection for your equipment and toys. Satisfy your green thumb with the large, developed garden for fresh healthy nourishment. Don't miss the opportunity, inquire today to make your dream a tangible reality.

#### **Exterior**

Exterior Features Balcony, Garden, Private Yard, Private Entrance

Lot Description Garden, Landscaped, Lawn, Many Trees, Native Plants, Back Yard,

Fruit Trees/Shrub(s), Front Yard

Roof Metal