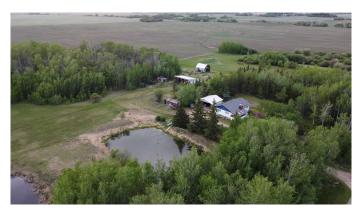

#### \$350,000

5 Bedroom, 1.00 Bathroom, 1,232 sqft Residential on 12.50 Acres

NONE, Rural Clear Hills County, Alberta

Have you dreamed about having your very on plot of land in the country? Here is your opportunity to make your dream a reality! Lovely family home, fully plumbed with filter system from the large dugout. Large open shop for dry storage and vehicle protection from sun and snow. You will appreciate the machine shop for even more storage and protection for your equipment and toys. Satisfy your green thumb with the large, developed garden for fresh healthy nourishment. Don't miss the opportunity, inquire today to make your dream a tangible reality.

#### **Exterior**

Exterior Features Balcony, Garden, Private Yard, Private Entrance

Lot Description Garden, Landscaped, Lawn, Many Trees, Native Plants, Back Yard,

Fruit Trees/Shrub(s), Front Yard

Roof Metal