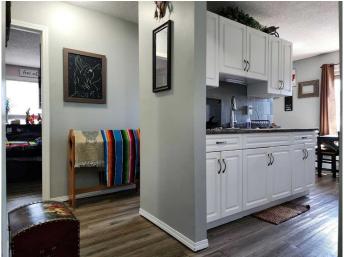

# \$159,900

2 Bedroom, 1.00 Bathroom, 793 sqft Residential on 0.25 Acres

St Edwards, Lethbridge, Alberta

Cozy second-floor condo, featuring 2 bedrooms and a 4-piece bathroom. The neutral paint and luxury vinyl plank flooring create a clean and modern aesthetic throughout the space. The foyer offers built-in storage and a convenient pantry, enhancing the unit's functionality. The galley kitchen is a highlight, with durable stone countertops and matching white appliances, close to the eating area. The main bedroom includes a ceiling fan for added comfort. Step out onto the balcony to enjoy a view of the back alley and the convenience of nearby parking. Located close to green spaces, parks, and various amenities, this condo offers both comfort and convenience. The condo fees include professional management, common area maintenance, laundry access in the basement and all utilities except for electricity. Ideal for first time home buyers, investors, or simply those seeking a practical living space in North Lethbridge.

#### Interior

Interior Features See Remarks

Appliances Range Hood, Refrigerator, Stove(s), Wall/Window Air Conditioner,

Window Coverings

Heating Baseboard

Cooling Window Unit(s)