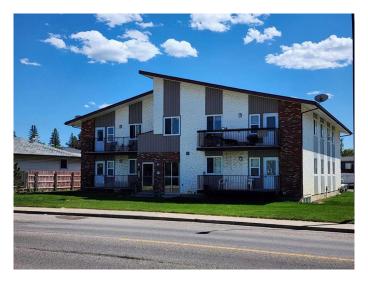

# \$159,900 - 7, 1739 St Edward Boulevard N, Lethbridge

MLS® #A2225588

# \$159,900

2 Bedroom, 1.00 Bathroom, 793 sqft Residential on 0.25 Acres

St Edwards, Lethbridge, Alberta

Cozy second-floor condo, featuring 2 bedrooms and a 4-piece bathroom. The neutral paint and luxury vinyl plank flooring create a clean and modern aesthetic throughout the space. The foyer offers built-in storage and a convenient pantry, enhancing the unit's functionality. The galley kitchen is a highlight, with durable stone countertops and matching white appliances, close to the eating area. The main bedroom includes a ceiling fan for added comfort. Step out onto the balcony to enjoy a view of the back alley and the convenience of nearby parking. Located close to green spaces, parks, and various amenities, this condo offers both comfort and convenience. The condo fees include professional management, common area maintenance, laundry access in the basement and all utilities except for electricity. Ideal for first time home buyers, investors, or simply those seeking a practical living space in North Lethbridge.

Built in 1977