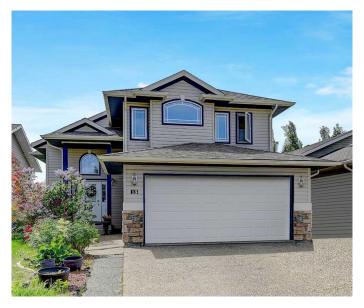

# \$399,900 - 13 Pinnacle Road, Grande Prairie

MLS® #A2225425

## \$399,900

3 Bedroom, 2.00 Bathroom, 1,401 sqft Residential on 0.11 Acres

Pinnacle Ridge., Grande Prairie, Alberta

Original Owner! This home features a stunning quarry-tiled entrance and a more durable, visually appealing exposed aggregate oversized driveway fit for a RV and sidewalks. Inside, the gorgeous floor plan includes a spacious kitchen and dining area that overlook an elegant great room with a fireplace surrounded by windows. The kitchen boasts a large island with an eating bar (with extra cabinets and countertops) and a charming corner pantry with a sparkle glass door additional 2 bedrooms and a full bath on the main. Upstairs, the beautifully spacious master bedroom above the garage offers an ensuite bathroom and a walk-in closet. Outside you will find a private covered deck walking out to backyard with storage under the deck. Basement is ready for future development! Book your showing today!