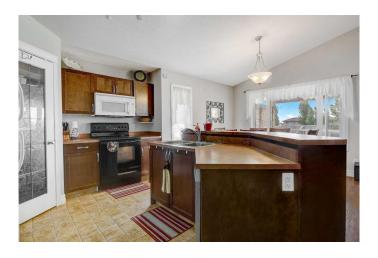

## \$399,900

3 Bedroom, 2.00 Bathroom, 1,401 sqft Residential on 0.11 Acres

Pinnacle Ridge., Grande Prairie, Alberta

Original Owner! This home features a stunning quarry-tiled entrance and a more durable, visually appealing exposed aggregate oversized driveway fit for a RV and sidewalks. Inside, the gorgeous floor plan includes a spacious kitchen and dining area that overlook an elegant great room with a fireplace surrounded by windows. The kitchen boasts a large island with an eating bar (with extra cabinets and countertops) and a charming corner pantry with a sparkle glass door additional 2 bedrooms and a full bath on the main. Upstairs, the beautifully spacious master bedroom above the garage offers an ensuite bathroom and a walk-in closet. Outside you will find a private covered deck walking out to backyard with storage under the deck. Basement is ready for future development! Book your showing today!