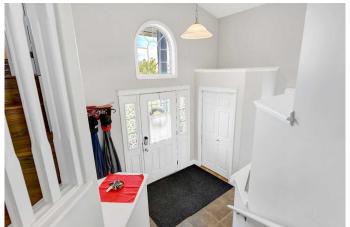

## \$399,900

3 Bedroom, 2.00 Bathroom, 1,401 sqft Residential on 0.11 Acres

Pinnacle Ridge., Grande Prairie, Alberta

Original Owner! This home features a stunning quarry-tiled entrance and a more durable, visually appealing exposed aggregate oversized driveway fit for a RV and sidewalks. Inside, the gorgeous floor plan includes a spacious kitchen and dining area that overlook an elegant great room with a fireplace surrounded by windows. The kitchen boasts a large island with an eating bar (with extra cabinets and countertops) and a charming corner pantry with a sparkle glass door additional 2 bedrooms and a full bath on the main. Upstairs, the beautifully spacious master bedroom above the garage offers an ensuite bathroom and a walk-in closet. Outside you will find a private covered deck walking out to backyard with storage under the deck. Basement is ready for future development! Book your showing today!