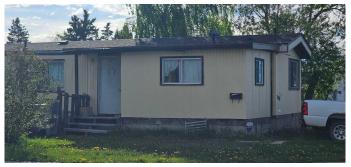

## \$114,900

3 Bedroom, 2.00 Bathroom, 1,190 sqft Residential on 0.13 Acres

Crystal Ridge., Grande Prairie, Alberta

This mobile home in Grande Prairie sits on a spacious corner lot and is just a short walk from a nearby park - an ideal location for families, pet owners, or anyone who enjoys green space.

Inside offers a functional layout with plenty of potential to personalize and make it your own. The large yard provides extra outdoor space for parking, play, or future plans.

Whether you're looking to get into the market or add to your investment portfolio, this property is a great opportunity at an affordable price point in a convenient location.