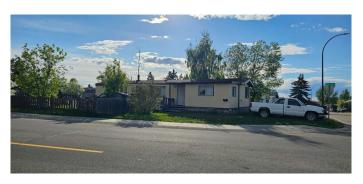

## \$114,900

3 Bedroom, 2.00 Bathroom, 1,190 sqft Residential on 0.13 Acres

Crystal Ridge., Grande Prairie, Alberta

This mobile home in Grande Prairie sits on a spacious corner lot and is just a short walk from a nearby park - an ideal location for families, pet owners, or anyone who enjoys green space.

Inside offers a functional layout with plenty of potential to personalize and make it your own. The large yard provides extra outdoor space for parking, play, or future plans.

Whether you're looking to get into the market or add to your investment portfolio, this property is a great opportunity at an affordable price point in a convenient location.