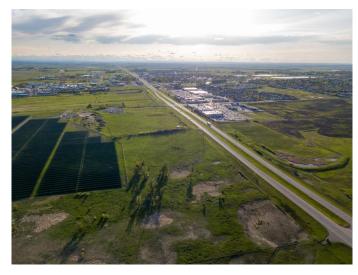

## \$2,200,000

0 Bedroom, 0.00 Bathroom, Commercial on 0.00 Acres

NONE, Strathmore, Alberta

LOCATION....LOCATION.....this property borders Highway #1 on east side of Strathmore......28 acres m/l..... zoned Highway Commercial