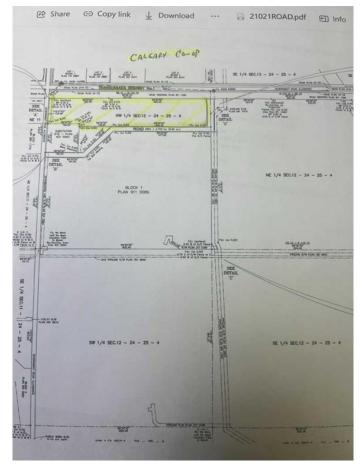

## \$2,200,000

0 Bedroom, 0.00 Bathroom, Commercial on 0.00 Acres

NONE, Strathmore, Alberta

LOCATION....LOCATION.....this property borders Highway #1 on east side of Strathmore......28 acres m/l..... zoned Highway Commercial

# **Community Information**

Address 1 Highway 1

Subdivision NONE

City Strathmore

County Wheatland County

Province Alberta
Postal Code T1P 1K1