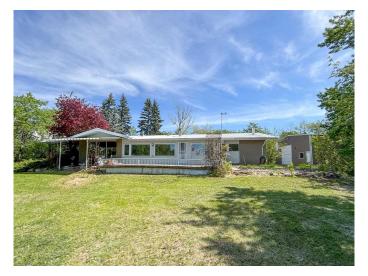

### \$599,000

3 Bedroom, 2.00 Bathroom, 2,057 sqft Residential on 2.39 Acres

NONE, Rural Red Deer County, Alberta

Enjoy the best of both worlds with this charming bungalow nestled on 2.39 acres just minutes from both Red Deer and Innisfail. Located along Highway 2 with easy access and mountain views on clear days, this peaceful acreage offers the serenity of country living without sacrificing convenience. Step inside to a spacious entryway with plenty of room for coats and boots, leading into a bright and welcoming living room. Large windows showcase the treed backyard while a cozy gas fireplace adds warmth and comfort to the space. The open kitchen features a gas stove and flows seamlessly into the dining area, perfect for hosting family gatherings and creating lasting memories.

With mountain views, mature trees, and

endless potential, this property is a rare findâ€"offering peaceful rural living just a short drive from city amenities.