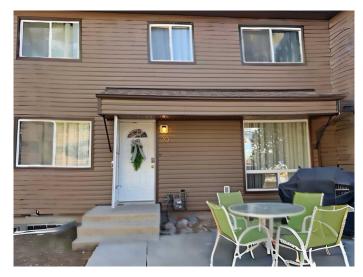

# \$165,000 - 20, 5215 6 Avenue, Edson

MLS® #A2224229

# \$165,000

3 Bedroom, 2.00 Bathroom, 1,031 sqft Residential on 0.00 Acres

NONE, Edson, Alberta

Check out this bright, Low Maintenance Condo! It is located close to parks, schools and shopping. This condo encompasses 3 bedrooms, 1 and 1/2 bathrooms in Heatherwood Village. It has Laminate flooring throughout, with Tile in Bathroom's and Entrance. The main floor holds the kitchen, dining and living room with a 1/2 bath for guests. The second floor has 2 comfortable secondary bedrooms, a 4 piece bathroom and a bright good size primary bedroom. Downstairs holds the utility room, laundry room, and a partially finished space which would be fantastic as family room, home office , home gym or game room. Living here means you will not have to shovel snow or mow the lawn.

#### **Exterior**

Exterior Features None

Lot Description Back Lane, Landscaped

Roof Asphalt Shingle Construction Vinyl Siding

Foundation Poured Concrete