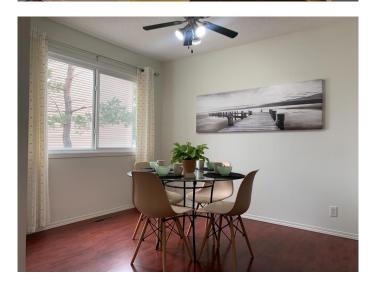

# \$165,000

3 Bedroom, 2.00 Bathroom, 1,031 sqft Residential on 0.00 Acres

NONE, Edson, Alberta

Check out this bright, Low Maintenance Condo! It is located close to parks, schools and shopping. This condo encompasses 3 bedrooms, 1 and 1/2 bathrooms in Heatherwood Village. It has Laminate flooring throughout, with Tile in Bathroom's and Entrance. The main floor holds the kitchen, dining and living room with a 1/2 bath for guests. The second floor has 2 comfortable secondary bedrooms, a 4 piece bathroom and a bright good size primary bedroom. Downstairs holds the utility room, laundry room, and a partially finished space which would be fantastic as family room, home office , home gym or game room. Living here means you will not have to shovel snow or mow the lawn.

#### Interior

Interior Features Closet Organizers, No Smoking Home, Laminate Counters

Appliances None, Other

Heating Forced Air, Natural Gas

Cooling None # of Stories 2

Has Basement Yes

Basement Full, Partially Finished