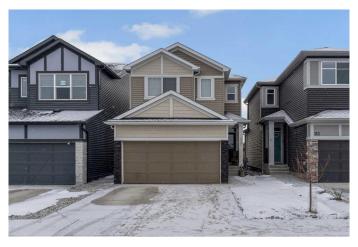

# \$679,990 - 117 Legacy Glen Circle Se, Calgary

MLS® #A2224183

## \$679,990

3 Bedroom, 3.00 Bathroom, 1,860 sqft Residential on 0.07 Acres

Legacy, Calgary, Alberta

3 BEDROOMS | 2.5 BATHROOMS | DOUBLE ATTACHED GARAGE | 1,860 SQFT | HIGH-END FINISHES | BUILT IN 2022

Welcome to this stunning, meticulously maintained home located in the award-winning community of Legacy, one of Southeast Calgary's most sought-after neighbourhoods. Built in 2022, this residence offers 1,860 sq ft of thoughtfully designed living space, combining modern elegance with everyday functionality.

Built in 2022