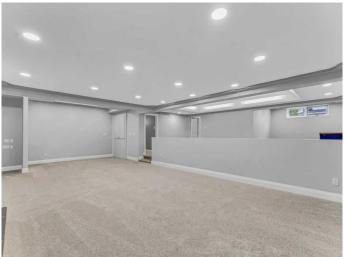

### \$599,000

4 Bedroom, 4.00 Bathroom, 2,482 sqft Residential on 0.15 Acres

Southview-Park Meadows, Medicine Hat, Alberta

\*\*Welcome Home to Your Family Oasis!\*\* Nestled in a vibrant community, this stunning two-story home is the perfect blend of space, comfort, and modern living. With over 2,400 sq ft of thoughtfully designed living space plus a fully developed basement, this residence is ideal for families seeking room to grow and thrive. Step inside and be greeted by an expansive layout featuring \*\*four generously sized bedrooms\*\*, each offering ample closet space and natural light. The heart of the home boasts a \*\*huge games room\*\* that flows seamlessly into the adjoining family room, where cozy evenings by the fireplace await you. Imagine gathering with loved ones in

these inviting spacesâ€"perfect for both entertaining and relaxation.

Don't let appearances fool you; this is not your average home! Recently updated throughout, this home features \*\*real hardwood floors\*\* and elegant tile on the main and upper levels, while new carpeting in the basement adds warmth underfoot. With \*\*two full baths\*\* and \*\*two half baths\*\*, morning routines will be a breeze for everyone in the family.