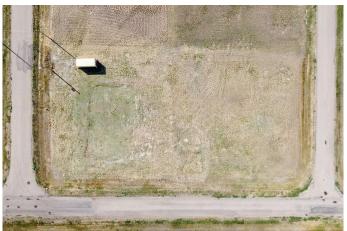

### \$53,900

0 Bedroom, 0.00 Bathroom, Land on 0.78 Acres

NONE, Walsh, Alberta

The titles of all 10 lots have been combined into one land title.

Each lot is 26' x 130', so total lot size is 260' x 130'; = 33,800 ft2; = 0.78 Acres

A permit for development was obtained and it currently has a 220V, 200Amp electrical service and City Water service already in place to it. 40 Mile Natural Gas Co-op is available. Walsh has no municipal sewage services so a Septic system will have to be installed by the buyer. The land has been reclamated of all previous buildings and is ready for your home to be built/placed.