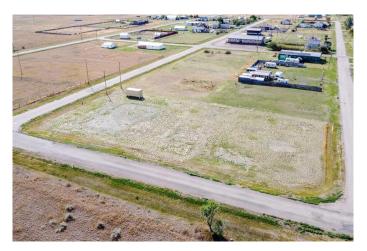

### \$53,900

0 Bedroom, 0.00 Bathroom, Land on 0.78 Acres

NONE, Walsh, Alberta

The titles of all 10 lots have been combined into one land title.

Each lot is 26' x 130', so total lot size is 260' x 130'; = 33,800 ft2; = 0.78 Acres

Walsh is a Very Peaceful and a Very Quiet community, right off the Number 1 highway. You have paved roads right to your doorstep. This property has a great, unobstructed view of the country hills to the north.

A great place to come a build your peaceful & private getaway from the city, but still have access to city amenities with only a 25 minute drive away, straight into the shopping district of Medicine Hat.