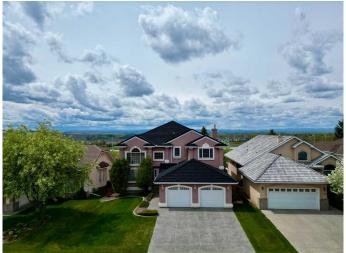

## \$1,200,000

5 Bedroom, 4.00 Bathroom, 2,759 sqft Residential on 0.17 Acres

Scenic Acres, Calgary, Alberta

Tucked away in the mature, well-established community of Scenic Acres, this exceptional home blends comfort, elegance, and beautiful mountain views! Inside, the layout is thoughtfully designed with both daily living and entertaining in mind. The main level welcomes you with a bright living room off the front entrance, framed by soaring vaulted ceilings and expansive windows that flood the space with natural light. This open concept continues seamlessly into the spacious dining room, perfect for hosting gatherings. The nearby family room is a cozy yet refined space featuring vaulted ceilings, a fireplace with tile surround, and beautiful built-in wooden bookcases that add character and warmth. The kitchen is a functional space with stainless steel appliances, white cabinetry, and a charming window above the sink that looks out to the lush backyard. A walk-in pantry adds convenience, while the kitchen flows effortlessly into the eating nook. Here, you'II enjoy your morning coffee or casual meals while taking in views of the majestic mountains. Step outside to the upper back deck to experience those views in full, along with the serene beauty of your lovely landscaped backyard, complete with mature trees and a well maintained lawn. The main level is complete with a great sized laundry & mud room space, access to your oversized double car garage and a 2pc powder room. Upstairs, the primary suite is a true retreat. Vaulted ceilings add airiness, and the

## **Exterior**

Exterior Features Other

Lot Description Back Yard, Few Trees, Landscaped, Lawn, No Neighbours Behind,

Rectangular Lot

Roof Rubber
Construction Stucco

Foundation Poured Concrete