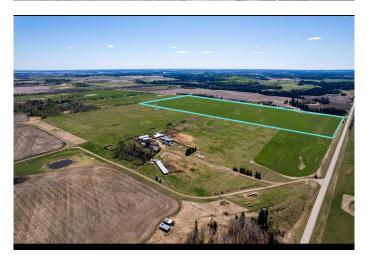

#### Additional Value:

Part of a larger 158-acre holdingâ€"this total parcel can also be purchased as a full package, see mls A2185495. (which includes an adjacent 83.45-acre homestead with extensive livestock infrastructure)