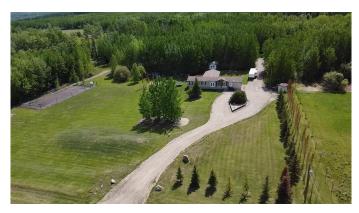

#### \$550,000

4 Bedroom, 2.00 Bathroom, 2,121 sqft Residential on 5.00 Acres

NONE, Rural Grande Prairie No. 1, County of, Alberta

This 5-acre treed property offers the perfect mix of space, privacy, and versatility. The 2,160 sq ft home features 4 spacious bedrooms, 2 bathrooms (including a primary ensuite), and a beautiful rustic-style addition with pine ceilings, large windows, and a cozy stone gas fireplace.

Outside, youâ€<sup>™</sup>II find an oversized fenced garden , rock landscaping, flower beds, and even a real train car—great for storage or a creative project space! The property has 2 sheds, and CR-5 zoning, offering endless potential for a home business or hobby farm. With a strong well and an advanced 4-tier septic system that even helps water the trees, this acreage is green, well cared for, and ready for its next chapter.

#### **Essential Information**

| MLS® #   | A2223236  |
|----------|-----------|
| Price    | \$550,000 |
| Bedrooms | 4         |

| Bathrooms      | 2.00                                            |
|----------------|-------------------------------------------------|
| Full Baths     | 2                                               |
| Square Footage | 2,121                                           |
| Acres          | 5.00                                            |
| Year Built     | 2008                                            |
| Туре           | Residential                                     |
| Sub-Type       | Detached                                        |
| Style          | Acreage with Residence, Double Wide Mobile Home |
| Status         | Active                                          |