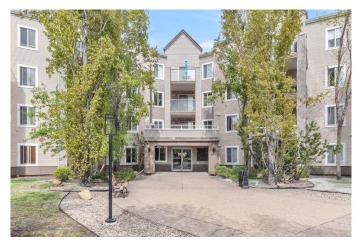

## \$324,900

2 Bedroom, 2.00 Bathroom, 806 sqft Residential on 0.00 Acres

Somerset, Calgary, Alberta

\*\*Top features: 2 bedrooms | 2 full bathrooms | 2 parking stalls | Top floor with pond views | Updated/renovated home | Brand new LVP floor | 2 mins to C-train station | Low condo fees \*\* Check out this TOP-FLOOR and MOVE-IN READY condo in the desirable community of Somerset â€" just a 2-min walk to the C-train station and close to every amenity you need! This renovated and affordable unit features 2 bedrooms, 2 full bathrooms, and low condo fees that include ALL utilities (gas, water & electricity), plus 2 parking stalls. Immediate possession is available! Inside, you'll find an open-concept layout with new luxury vinyl plank flooring (waterproof, soundproof, pet-proof & scratch resistant), fresh paint, and updated light fixtures. The kitchen features newer appliances, concrete countertops and ample cabinetry. Enjoy the bright living area that opens to your private balcony with serene pond views â€" perfect for unwinding or entertaining. The generously sized primary bedroom has a walk-in closet and a 4pc ensuite bath. The sizable second bedroom is steps to the second full bathroom. Perfect for kids' room, guests, roommates or as a home office, offering versatility to suit your needs. Additional features include in-unit laundry and no upstairs neighbours! Well-maintained complex and pets friendly (dogs & cats are OK subject to board approval). Proximity to all levels of schools [Somerset School (K-4), Samuel W. Shaw