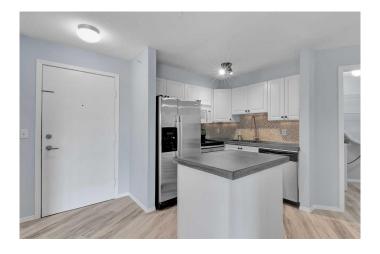

## \$324,900

2 Bedroom, 2.00 Bathroom, 806 sqft Residential on 0.00 Acres

Somerset, Calgary, Alberta

\*\*Top features: 2 bedrooms | 2 full bathrooms | 2 parking stalls | Top floor with pond views | Updated/renovated home | Brand new LVP floor | 2 mins to C-train station | Low condo fees \*\* Check out this TOP-FLOOR and MOVE-IN READY condo in the desirable community of Somerset â€" just a 2-min walk to the C-train station and close to every amenity you need! This renovated and affordable unit features 2 bedrooms, 2 full bathrooms, and low condo fees that include ALL utilities (gas, water & electricity), plus 2 parking stalls. Immediate possession is available! Inside, you'll find an open-concept layout with new luxury vinyl plank flooring (waterproof, soundproof, pet-proof & scratch resistant), fresh paint, and updated light fixtures. The kitchen features newer appliances, concrete countertops and ample cabinetry. Enjoy the bright living area that opens to your private balcony with serene pond views â€" perfect for unwinding or entertaining. The generously sized primary bedroom has a walk-in closet and a 4pc ensuite bath. The sizable second bedroom is steps to the second full bathroom. Perfect for kids' room, guests, roommates or as a home office, offering versatility to suit your needs. Additional features include in-unit laundry and no upstairs neighbours! Well-maintained complex and pets friendly (dogs & cats are OK subject to board approval). Proximity to all levels of schools [Somerset School (K-4), Samuel W. Shaw

#### Interior

Interior Features Open Floorplan, Storage, Walk-In Closet(s)

Appliances Dishwasher, Dryer, Electric Stove, Microwave Hood Fan, Refrigerator,

Washer, Window Coverings

Heating Forced Air

Cooling None