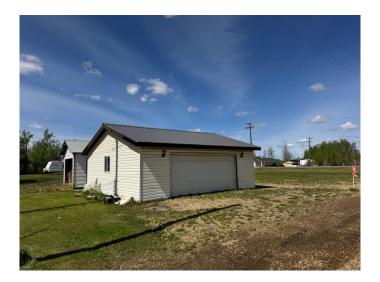

## \$39,900

0 Bedroom, 0.00 Bathroom, Land on 0.35 Acres

NONE, Hines Creek, Alberta

Here is your chance to build or move a mobile home onto a huge 15,402 square foot lot. There is already a 24 x 26 insulated garage, a 12 x 14 Shed and a large garden. The property is already landscaped for you. Located directly across the street from the K-12 Hines Creek Composite school and walking distance to the Zavisha Sawmill. You can't go wrong acquiring this perfectly located property at this price!! Call today or take a drive by and check it out for yourself.

#### **Exterior**

Exterior Features Garden, Storage

Lot Description Back Lane, Back Yard, City Lot, Corner Lot, Front Yard, Garden,

Landscaped, Lawn, Level, Low Maintenance Landscape, Rectangular

Lot