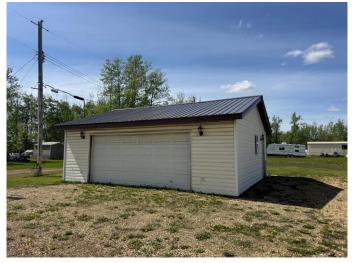

## \$39,900

0 Bedroom, 0.00 Bathroom, Land on 0.35 Acres

NONE, Hines Creek, Alberta

Here is your chance to build or move a mobile home onto a huge 15,402 square foot lot. There is already a 24 x 26 insulated garage, a 12 x 14 Shed and a large garden. The property is already landscaped for you. Located directly across the street from the K-12 Hines Creek Composite school and walking distance to the Zavisha Sawmill. You can't go wrong acquiring this perfectly located property at this price!! Call today or take a drive by and check it out for yourself.

#### **Exterior**

Exterior Features Garden, Storage

Lot Description Back Lane, Back Yard, City Lot, Corner Lot, Front Yard, Garden,

Landscaped, Lawn, Level, Low Maintenance Landscape, Rectangular

Lot