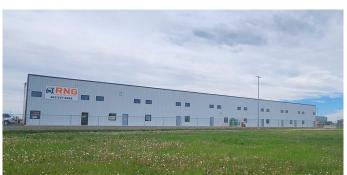

## \$3,950,000

0 Bedroom, 0.00 Bathroom, Commercial on 2.50 Acres

NONE, Rural Mountain View County, Alberta

New Industrial Building | Fully Leased | Netook Crossing â€" Mountain View County, AB

Newly constructed 9-bay industrial building located in the growing commercial area of Netook Crossing, just off the Hwy 2 corridor near the Town of Olds. This high-visibility property offers excellent access to both Calgary and Red Deer, each approximately 35 minutes away.

Built with steel and concrete construction, the property is designed for long-term durability and minimal maintenance. The 16,200 sq. ft. building features nine 1,800 sq. ft. bays, each with a 16' x 16' overhead door and access to a fully fenced yard. The bays are currently leased is a 5 bay +1 and 3, grouping, allowing for future tenant flexibility through demising or expansion.