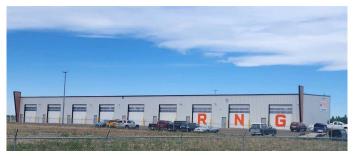

## \$3,950,000

0 Bedroom, 0.00 Bathroom, Commercial on 2.50 Acres

NONE, Rural Mountain View County, Alberta

New Industrial Building | Fully Leased | Netook Crossing â€" Mountain View County, AB

Newly constructed 9-bay industrial building located in the growing commercial area of Netook Crossing, just off the Hwy 2 corridor near the Town of Olds. This high-visibility property offers excellent access to both Calgary and Red Deer, each approximately 35 minutes away.

Built with steel and concrete construction, the property is designed for long-term durability and minimal maintenance. The 16,200 sq. ft. building features nine 1,800 sq. ft. bays, each with a 16' x 16' overhead door and access to a fully fenced yard. The bays are currently leased is a 5 bay +1 and 3, grouping, allowing for future tenant flexibility through demising or expansion.