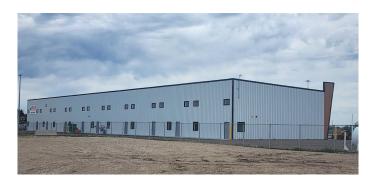

## \$3,950,000

0 Bedroom, 0.00 Bathroom, Commercial on 2.50 Acres

NONE, Rural Mountain View County, Alberta

New Industrial Building | Fully Leased | Netook Crossing â€" Mountain View County, AB

Newly constructed 9-bay industrial building located in the growing commercial area of Netook Crossing, just off the Hwy 2 corridor near the Town of Olds. This high-visibility property offers excellent access to both Calgary and Red Deer, each approximately 35 minutes away.

Built with steel and concrete construction, the property is designed for long-term durability and minimal maintenance. The 16,200 sq. ft. building features nine 1,800 sq. ft. bays, each with a 16' x 16' overhead door and access to a fully fenced yard. The bays are currently leased is a 5 bay +1 and 3, grouping, allowing for future tenant flexibility through demising or expansion.