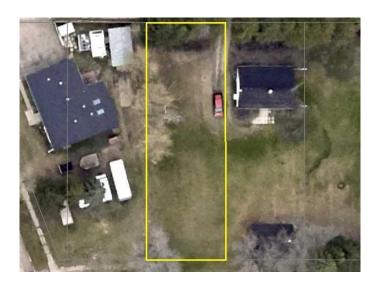

#### \$49,000

0 Bedroom, 0.00 Bathroom, Land on 0.17 Acres

NONE, Hythe, Alberta

Perfect lot to build or move a manufactured home onto. 50' x 150" zoned general residential.

## **Community Information**

Address 10315 103 St

Subdivision NONE City Hythe

County Grande Prairie No. 1, County

Province Alberta
Postal Code T0H 0C0