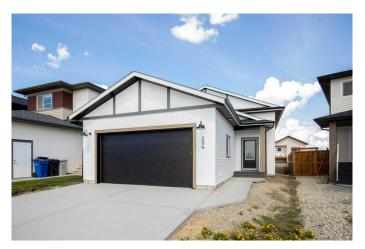

## \$549,900

4 Bedroom, 3.00 Bathroom, 1,126 sqft Residential on 0.10 Acres

Oxford Landing, Penhold, Alberta

Stunning is the best way to describe True-Line Homes Newest Show Home located in the Amazing Community Oxford Landing in Penhold!!! The Interior Decorators really out did it on this Stunning Executive Fully Developed Bilevel! Gorgeous Upgraded Kitchen with Quartz Countertops, Stunning Cabinetry, 9' Ceilings on Main Floor, Primary Bedroom with large walk-in closet, gorgeous 4 piece ensuite, Double Attached Garage with Dry Sump, Rough in for Overhead Heater, Fully Insulated, Sunstop Low E argon filled windows, R60 Insulation. Limited Lifetime Architectural Shingles, and a 10 year New Home Warranty! If you love QUALITY, this is your home!

### Interior

Interior Features High Ceilings, See Remarks, Vinyl Windows

Appliances Dishwasher, Microwave Hood Fan

Heating Forced Air, Natural Gas, High Efficiency

Cooling None
Has Basement Yes

Basement Finished, Full