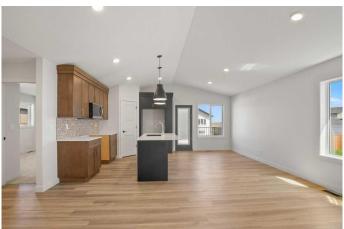

## \$549,900

4 Bedroom, 3.00 Bathroom, 1,126 sqft Residential on 0.10 Acres

Oxford Landing, Penhold, Alberta

Stunning is the best way to describe True-Line Homes Newest Show Home located in the Amazing Community Oxford Landing in Penhold!!! The Interior Decorators really out did it on this Stunning Executive Fully Developed Bilevel! Gorgeous Upgraded Kitchen with Quartz Countertops, Stunning Cabinetry, 9' Ceilings on Main Floor, Primary Bedroom with large walk-in closet, gorgeous 4 piece ensuite, Double Attached Garage with Dry Sump, Rough in for Overhead Heater, Fully Insulated, Sunstop Low E argon filled windows, R60 Insulation. Limited Lifetime Architectural Shingles, and a 10 year New Home Warranty! If you love QUALITY, this is your home!

### Interior

Interior Features High Ceilings, See Remarks, Vinyl Windows

Appliances Dishwasher, Microwave Hood Fan

Heating Forced Air, Natural Gas, High Efficiency

Cooling None
Has Basement Yes

Basement Finished, Full