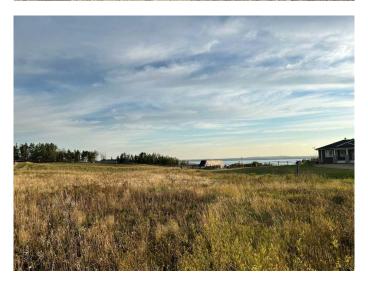

### \$79,900

0 Bedroom, 0.00 Bathroom, Land on 2.35 Acres

Skyview Pointe, Rural Ponoka County, Alberta

Discover the perfect blend of space, views, and convenience with this 2.35-acre lot, one of the largest in the subdivision! Nestled near Gull Lake, this property offers breathtaking lake views and a prime location just 2 minutes from a public boat launch, making it an ideal spot for water enthusiasts.

# Exterior

Lot Description Irregular Lot, Lake