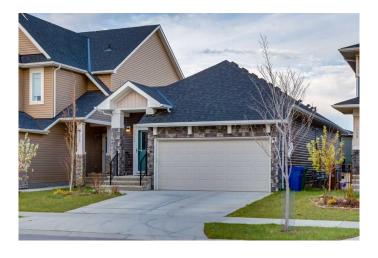

## \$589,900

3 Bedroom, 3.00 Bathroom, 1,094 sqft Residential on 0.09 Acres

Bayview., Airdrie, Alberta

OPEN HOUSE Sunday May 25th 2-4pm!! Amazing bungalow with front attached garage in Bayside Airdrie! On a quiet street, your new home features almost 2000 square feet of living space with 3 bedrooms and 2.5 baths. Built in 2020, this home is still covered under Alberta New Home Warranty and is in immaculate condition. Showcasing large windows for lots of natural light, luxury finishes, stainless steel appliances, high efficiency furnace, main floor laundry, and many more features. Bayview is a fantastic community with playgrounds, tennis courts, shopping, proposed schools and with easy access to highways and commutes to Calgary!! This is one of those rare offerings that wont last book your showing today!!

Type Residential

Sub-Type Detached

Style Bungalow
Status Active

#### **Exterior**

Exterior Features Other Lot Description Level

Roof Asphalt Shingle

Construction Mixed

Foundation Poured Concrete