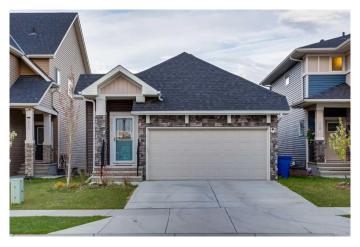

## \$589,900

3 Bedroom, 3.00 Bathroom, 1,094 sqft Residential on 0.09 Acres

Bayview., Airdrie, Alberta

OPEN HOUSE Sunday May 25th 2-4pm!! Amazing bungalow with front attached garage in Bayside Airdrie! On a quiet street, your new home features almost 2000 square feet of living space with 3 bedrooms and 2.5 baths. Built in 2020, this home is still covered under Alberta New Home Warranty and is in immaculate condition. Showcasing large windows for lots of natural light, luxury finishes, stainless steel appliances, high efficiency furnace, main floor laundry, and many more features. Bayview is a fantastic community with playgrounds, tennis courts, shopping, proposed schools and with easy access to highways and commutes to Calgary!! This is one of those rare offerings that wont last book your showing today!!

Type Residential

Sub-Type Detached

Style Bungalow
Status Active

#### **Exterior**

Exterior Features Other Lot Description Level

Roof Asphalt Shingle

Construction Mixed

Foundation Poured Concrete