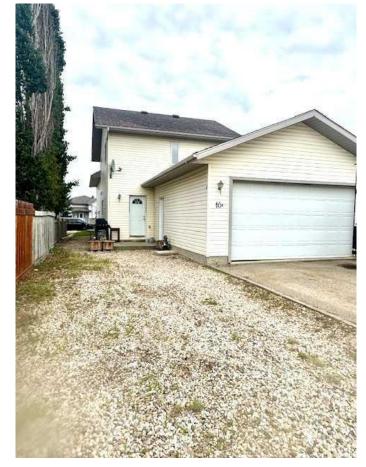

# \$409,900

4 Bedroom, 2.00 Bathroom, 1,724 sqft Residential on 0.16 Acres

Pinnacle Ridge., Grande Prairie, Alberta

GREAT INVESTMENT OPPORTUNITY OR OFFSET YOUR OWN MORTGAGE WITH RENTAL INCOME!!! THIS LEGAL CONFORMING UP/ DOWN DUPLEX IS LOCATED ON A QUIET STREET IN PINNACLE RIDGE WITH BACK ALLEY ACCESS AND ATTACHED GARAGE!!! There are 3 bedrooms and 1 bathroom in the upper unit and 2 bedrooms and 1 bathroom in the lower unit. Bright and open floor plan with vaulted ceilings and huge kitchen with corner pantry in the upper unit. The primary bedroom has walk-through access to the main bathroom. 2 more good size bedrooms. The lower unit has access from the rear of the property, 2 bedrooms, 1 bathroom, and access to the attached garage. Book your showing today!! BASEMENT RENTED \$1650 TO LONG TIME TENANT AND UPSTAIRS WILL BE VACANT FOR POSSESSION TO MOVE IN OR RENT FOR TOP DOLLAR! CLOSE TO SCHOOLS, WALKING TRAILS, EASTLINK CENTER AND MUCH MORE!

# **Amenities**

**Parking Spaces** 2

**Parking** Double Garage Detached, Pa

# of Garages 2