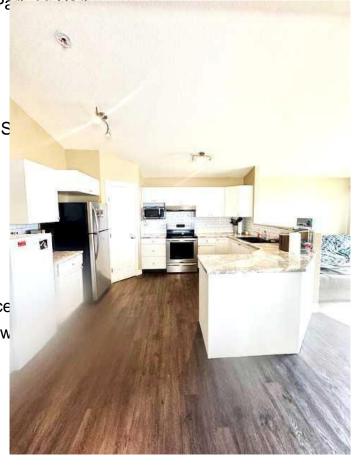

# \$409,900

4 Bedroom, 2.00 Bathroom, 1,724 sqft Residential on 0.16 Acres

Pinnacle Ridge., Grande Prairie, Alberta

GREAT INVESTMENT OPPORTUNITY OR OFFSET YOUR OWN MORTGAGE WITH RENTAL INCOME!!! THIS LEGAL CONFORMING UP/ DOWN DUPLEX IS LOCATED ON A QUIET STREET IN PINNACLE RIDGE WITH BACK ALLEY ACCESS AND ATTACHED GARAGE!!! There are 3 bedrooms and 1 bathroom in the upper unit and 2 bedrooms and 1 bathroom in the lower unit. Bright and open floor plan with vaulted ceilings and huge kitchen with corner pantry in the upper unit. The primary bedroom has walk-through access to the main bathroom. 2 more good size bedrooms. The lower unit has access from the rear of the property, 2 bedrooms, 1 bathroom, and access to the attached garage. Book your showing today!! BASEMENT RENTED \$1650 TO LONG TIME TENANT AND UPSTAIRS WILL BE VACANT FOR POSSESSION TO MOVE IN OR RENT FOR TOP DOLLAR! CLOSE TO SCHOOLS, WALKING TRAILS, EASTLINK CENTER AND MUCH MORE!

#### Interior

Interior Features **Laminate Counters** 

**Appliances** Dishwasher, Dryer, Electric S

Heating Forced Air

Cooling None Has Basement Yes

Full, Suite **Basement** 