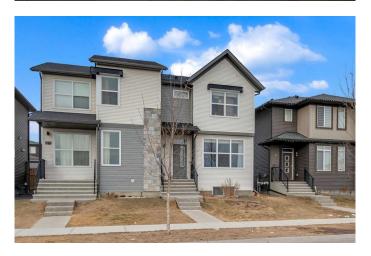

# \$558,000 - 220 Savanna Road Ne, Calgary

MLS® #A2220547

# \$558,000

3 Bedroom, 3.00 Bathroom, 1,258 sqft Residential on 0.06 Acres

Saddle Ridge, Calgary, Alberta

Welcome to 220 Savanna Road NE â€" a beautifully maintained semi-detached home ideally located in the vibrant, family-friendly community of Saddle Ridge. Perfectly positioned across from a scenic green space and playground, this home offers a peaceful setting just minutes (under 8 minutes!) from Calgary International Airport.

Inside, you'll find 3 generously sized bedrooms, including a primary suite with a private ensuite, plus an additional 1.5 baths. The partially finished basement features a bedroom and offers flexible space for a kids' play area, home office, or future development.

Enjoy the convenience of a recently added oversized double detached garage, offering abundant parking and storage.

Built in 2016