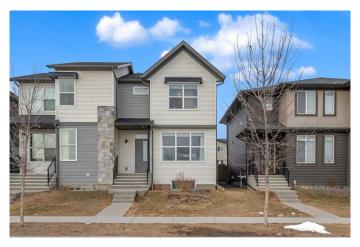

# \$558,000 - 220 Savanna Road Ne, Calgary

MLS® #A2220547

# \$558,000

3 Bedroom, 3.00 Bathroom, 1,258 sqft Residential on 0.06 Acres

Saddle Ridge, Calgary, Alberta

Welcome to 220 Savanna Road NE â€" a beautifully maintained semi-detached home ideally located in the vibrant, family-friendly community of Saddle Ridge. Perfectly positioned across from a scenic green space and playground, this home offers a peaceful setting just minutes (under 8 minutes!) from Calgary International Airport.

Inside, you'll find 3 generously sized bedrooms, including a primary suite with a private ensuite, plus an additional 1.5 baths. The partially finished basement features a bedroom and offers flexible space for a kids' play area, home office, or future development.

Enjoy the convenience of a recently added oversized double detached garage, offering abundant parking and storage.

Built in 2016