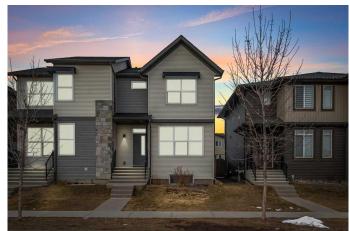

# \$558,000 - 220 Savanna Road Ne, Calgary

MLS® #A2220547

# \$558,000

3 Bedroom, 3.00 Bathroom, 1,258 sqft Residential on 0.06 Acres

Saddle Ridge, Calgary, Alberta

Welcome to 220 Savanna Road NE â€" a beautifully maintained semi-detached home ideally located in the vibrant, family-friendly community of Saddle Ridge. Perfectly positioned across from a scenic green space and playground, this home offers a peaceful setting just minutes (under 8 minutes!) from Calgary International Airport.

Inside, you'll find 3 generously sized bedrooms, including a primary suite with a private ensuite, plus an additional 1.5 baths. The partially finished basement features a bedroom and offers flexible space for a kids' play area, home office, or future development.

Enjoy the convenience of a recently added oversized double detached garage, offering abundant parking and storage.

Built in 2016