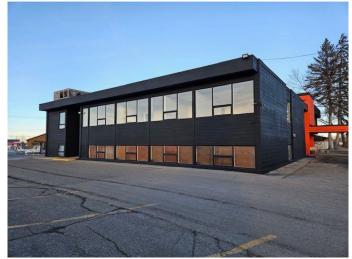

# \$22 - 340 50 Avenue Se, Calgary

MLS® #A2220435

#### \$22

0 Bedroom, 0.00 Bathroom, Commercial on 0.00 Acres

Manchester Industrial, Calgary, Alberta

A vacant space for lease. Suitable for various business uses such as a massage therapy, spa, tattoo, medical clinic, chiropractic, nail salon, acupuncture, art or dance studio, and Pilates. Individual office spaces are available on the second floor. All types of businesses are welcome. Available space ranges from 2,000 to 4,000 sq.ft. The operating costs include property tax, parking, all utilities, and internet.

Built in 1960