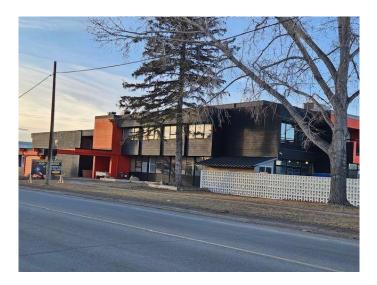

# \$22 - 340 50 Avenue Se, Calgary

MLS® #A2220435

#### \$22

0 Bedroom, 0.00 Bathroom, Commercial on 0.00 Acres

Manchester Industrial, Calgary, Alberta

A vacant space for lease. Suitable for various business uses such as a massage therapy, spa, tattoo, medical clinic, chiropractic, nail salon, acupuncture, art or dance studio, and Pilates. Individual office spaces are available on the second floor. All types of businesses are welcome. Available space ranges from 2,000 to 4,000 sq.ft. The operating costs include property tax, parking, all utilities, and internet.

Built in 1960