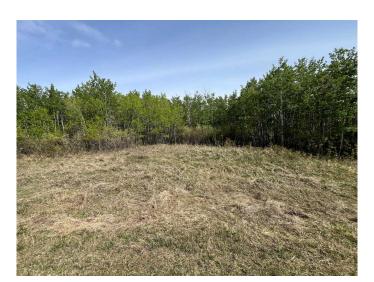

### \$83,500

0 Bedroom, 0.00 Bathroom, Land on 3.68 Acres

Grandview Estate, Rural Vermilion River, County of, Alberta

Bare acreage ready for your design! Right off the pavement, close to Vermilion. Lots of trees for shelter. Take a look at this fantastic opportunity today!