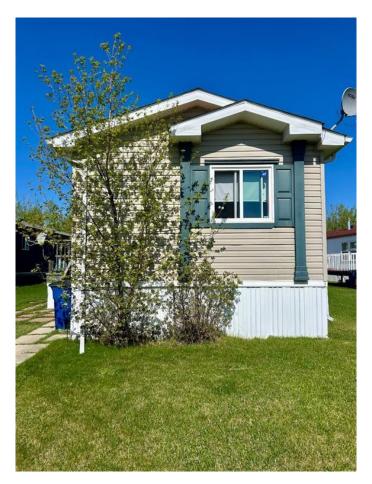

# \$90,000 - 10, Deer Medows Drive, Lac La Biche

MLS® #A2220213

# \$90,000

3 Bedroom, 2.00 Bathroom, 1,112 sqft Residential on 0.00 Acres

NONE, Lac La Biche, Alberta

MOTIVATED SELLER â€" BRING AN OFFER! Located less than 10 minutes from Lac La Biche, this well-maintained 2007 Moduline manufactured home offers comfortable and affordable living in the welcoming community of Deer Meadows. This 3-bedroom, 2-bathroom home features a spacious open-concept layout with a bright kitchen, a relaxing 4-piece ensuite with a soaker tub, and a separate 4-piece main bathroom. Recent upgrades include new laminate flooring, new fridge, new washer, new hot water tank, and a new furnace â€" move-in ready peace of mind! The home also includes 12 extra boxes of laminate flooring (approx. 225 sq ft) for future projects. Enjoy the community lifestyle that Deer Meadows offers (lot fees apply, services not included). Looking to relocate the home? No problem â€" arrangements can be made with the Deer Meadows manager to move the home to a location of your choice.

# **Exterior**

Exterior Features None

Lot Description No Neighbours Behind

Roof Asphalt Shingle

Construction Mixed, Vinyl Siding, Wood Frame

Foundation Wood