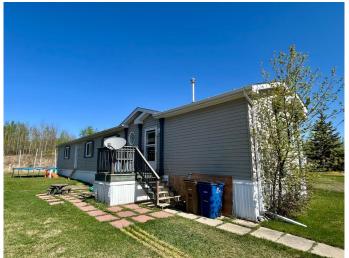

# \$90,000 - 10, Deer Medows Drive, Lac La Biche

MLS® #A2220213

# \$90,000

3 Bedroom, 2.00 Bathroom, 1,112 sqft Residential on 0.00 Acres

NONE, Lac La Biche, Alberta

MOTIVATED SELLER â€" BRING AN OFFER! Located less than 10 minutes from Lac La Biche, this well-maintained 2007 Moduline manufactured home offers comfortable and affordable living in the welcoming community of Deer Meadows. This 3-bedroom, 2-bathroom home features a spacious open-concept layout with a bright kitchen, a relaxing 4-piece ensuite with a soaker tub, and a separate 4-piece main bathroom. Recent upgrades include new laminate flooring, new fridge, new washer, new hot water tank, and a new furnace â€" move-in ready peace of mind! The home also includes 12 extra boxes of laminate flooring (approx. 225 sq ft) for future projects. Enjoy the community lifestyle that Deer Meadows offers (lot fees apply, services not included). Looking to relocate the home? No problem â€" arrangements can be made with the Deer Meadows manager to move the home to a location of your choice.

# **Exterior**

Exterior Features None

Lot Description No Neighbours Behind

Roof Asphalt Shingle

Construction Mixed, Vinyl Siding, Wood Frame

Foundation Wood