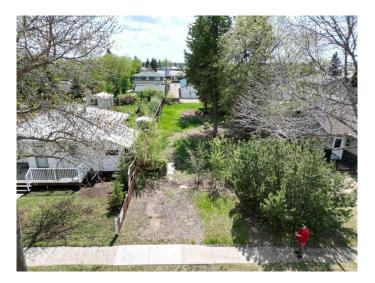

#### \$55,000

0 Bedroom, 0.00 Bathroom, Land on 0.17 Acres

Rosedale, Stettler, Alberta

This bare lot is waiting to be developed into the home you've always wanted. With 150 ft of depth there is no shortage of space to place a house and garage with alley access, you'll still have plenty of yard to enjoy.

## Exterior

Lot Description Back Lane