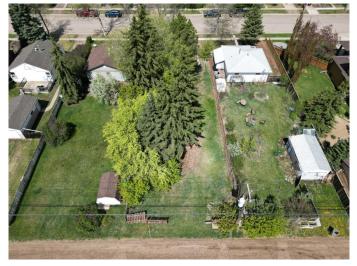

#### \$55,000

0 Bedroom, 0.00 Bathroom, Land on 0.17 Acres

Rosedale, Stettler, Alberta

This bare lot is waiting to be developed into the home you've always wanted. With 150 ft of depth there is no shortage of space to place a house and garage with alley access, you'll still have plenty of yard to enjoy.

## Exterior

Lot Description Back Lane