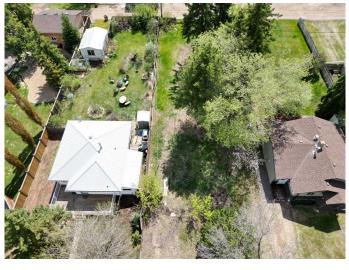

#### \$55,000

0 Bedroom, 0.00 Bathroom, Land on 0.17 Acres

Rosedale, Stettler, Alberta

This bare lot is waiting to be developed into the home you've always wanted. With 150 ft of depth there is no shortage of space to place a house and garage with alley access, you'll still have plenty of yard to enjoy.

## Exterior

Lot Description Back Lane