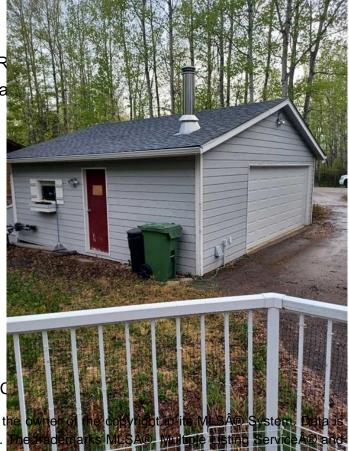

#### **Amenities**

Parking Spaces 2

Parking Double Garage Detached

# of Garages 2

## **Exterior**

Exterior Features Dog Run, Fire Pit, Lighting, R

Lot Description Backs on to Park/Green Spa

Many Trees

Roof Asphalt Shingle

Construction Wood Frame, Wood Siding

Foundation Poured Concrete