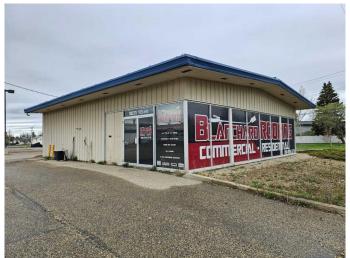

#### \$15

0 Bedroom, 0.00 Bathroom, Commercial on 0.00 Acres

Avondale., Grande Prairie, Alberta

This Â property has a 1,920 square foot building with 700 square feet of office space and a 1220 square foot shop. It can have many different uses and the location is great ! Come take a look at a great location for your business !Â

Built in 1975