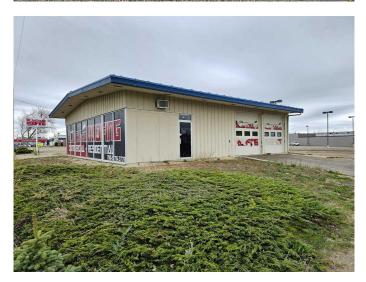

#### \$15

0 Bedroom, 0.00 Bathroom, Commercial on 0.00 Acres

Avondale., Grande Prairie, Alberta

This Â property has a 1,920 square foot building with 700 square feet of office space and a 1220 square foot shop. It can have many different uses and the location is great ! Come take a look at a great location for your business !Â

Built in 1975