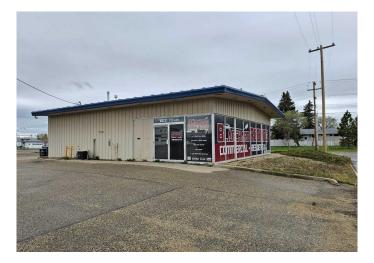

#### \$15

0 Bedroom, 0.00 Bathroom, Commercial on 0.00 Acres

Avondale., Grande Prairie, Alberta

This Â property has a 1,920 square foot building with 700 square feet of office space and a 1220 square foot shop. It can have many different uses and the location is great ! Come take a look at a great location for your business !Â

Built in 1975