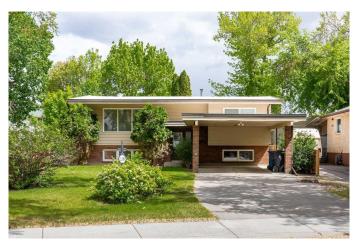

# \$479,900 - 118 Corvette Crescent S, Lethbridge

MLS® #A2219295

#### \$479,900

4 Bedroom, 2.00 Bathroom, 1,146 sqft Residential on 0.13 Acres

Glendale, Lethbridge, Alberta

Don't miss this rare opportunity just two blocks from Henderson Lake Park in the highly sought-after Southside neighborhood of Corvette Crescent! This 4-bedroom, 2-bathroom home offers over 1,110 sq. ft. of living space with a functional floor plan.

Year Built 1977

Type Residential
Sub-Type Detached
Style Bi-Level

#### **Amenities**

Status

Parking Spaces 2

Parking Attached Carport

#### **Exterior**

Exterior Features None

Lot Description Back Yard, Landscaped Roof Flat Torch Membrane

Construction Brick, Stucco, Vinyl Siding

Foundation Poured Concrete