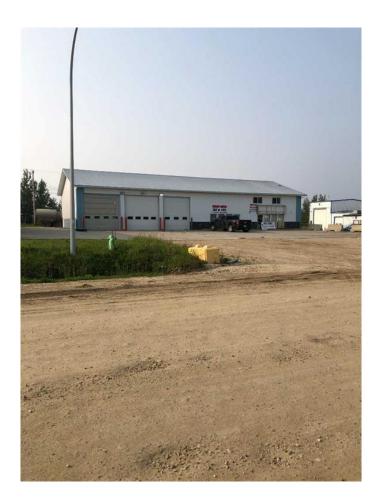

#### \$3,000

0 Bedroom, 0.00 Bathroom, Commercial on 0.00 Acres

NONE, Swan Hills, Alberta

THIS LOCATION IS PERFECT FOR A COMMERCIAL OR BUSINESS RIGHT OFF THE HIGHWAY. 3800 SQ FT SHOP & OFFICE COMPLEX WITH A 1300 SQ FT MEZZANINE AND HAS 14 FT. OVERHEAD DOORS AND COMES WITH A LARGE COMPRESSOR. ESSO SERVICE STATION IS LOCATED BESIDE THIS LOT THAT CREATES A GOOD TRAFFIC STOP.