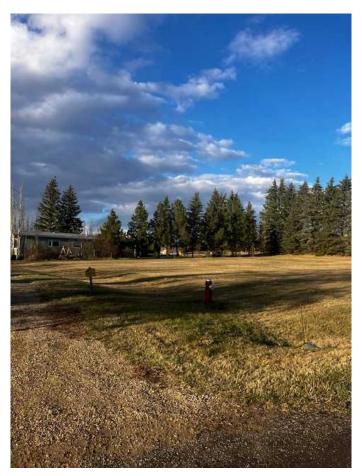

### \$38,000

0 Bedroom, 0.00 Bathroom, Land on 0.55 Acres

NONE, Huxley, Alberta

FOUR (4) RESIDENTIAL LOTS 4- 50 X 120 FT RESIDENTIAL LOTS IN THE VILLAGE OF HUXLEY, which began in 1907, a ball diamond, playground, Community Hall, Curling Rink, plus the ROYAL CANADIAN LEGION. The population OF HUXLEY is 75 residents. A BEAUTIFUL SETTING. FLAT LOT AND HAS the water line to the property to the lots. Seller is selling as a package, LOTS 17-20. A QUIET LITTLE VILLAGE JUST NORTH OF TROCHU. PAVED HIGHWAY FROM HIGHWAY II and east on HIGHWAY 27. A RARE FIND.