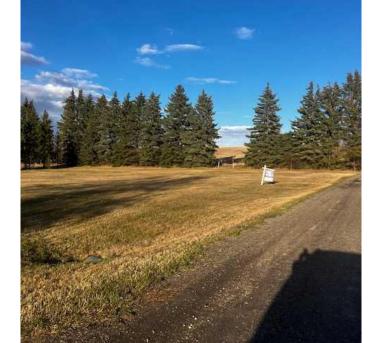

### \$38,000

0 Bedroom, 0.00 Bathroom, Land on 0.55 Acres

NONE, Huxley, Alberta

FOUR (4) RESIDENTIAL LOTS 4- 50 X 120 FT RESIDENTIAL LOTS IN THE VILLAGE OF HUXLEY, which began in 1907, a ball diamond, playground, Community Hall, Curling Rink, plus the ROYAL CANADIAN LEGION. The population OF HUXLEY is 75 residents. A BEAUTIFUL SETTING. FLAT LOT AND HAS the water line to the property to the lots. Seller is selling as a package, LOTS 17-20. A QUIET LITTLE VILLAGE JUST NORTH OF TROCHU. PAVED HIGHWAY FROM HIGHWAY II and east on HIGHWAY 27. A RARE FIND.