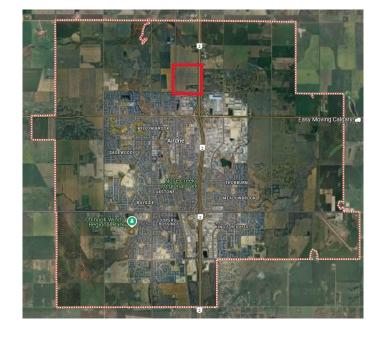

## \$1

0 Bedroom, 0.00 Bathroom, Land on 147.00 Acres

NONE, Airdrie, Alberta

Prime Airdrie commercial/industrial land for lease. QEII frontage, highway exposure. Very accessible from Dickson Stevenson Trail or Range Rd 10 NE. Directly adjacent to residential communities and commercial business hub. This rare lease offering is one of the few opportunities to establish your business on a major highway within the City of Airdrie. Minimum 10 Acres flexible lot sizes, with up to 147 Acres available. \$1.00 per sq. ft. includes stripping, grading, electrical service, and road access to lot as required. Gravel and fencing at additional cost negotiable. Minimum 3 year term. Discretional Interim land uses identified by the City of Airdrie.

# **Community Information**

Address 272256 Dickson Stevenson Trail Ne

Subdivision NONE City Airdrie

County Airdrie
Province Alberta
Postal Code T4B4T2