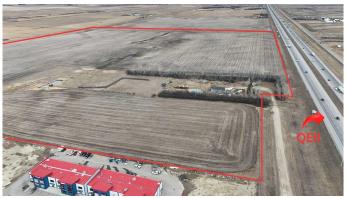

## \$1

0 Bedroom, 0.00 Bathroom, Land on 147.00 Acres

NONE, Airdrie, Alberta

Prime Airdrie commercial/industrial land for lease. QEII frontage, highway exposure. Very accessible from Dickson Stevenson Trail or Range Rd 10 NE. Directly adjacent to residential communities and commercial business hub. This rare lease offering is one of the few opportunities to establish your business on a major highway within the City of Airdrie. Minimum 10 Acres flexible lot sizes, with up to 147 Acres available. \$1.00 per sq. ft. includes stripping, grading, electrical service, and road access to lot as required. Gravel and fencing at additional cost negotiable. Minimum 3 year term. Discretional Interim land uses identified by the City of Airdrie.