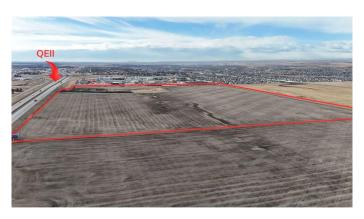

## \$1

0 Bedroom, 0.00 Bathroom, Land on 147.00 Acres

NONE, Airdrie, Alberta

Prime Airdrie commercial/industrial land for lease. QEII frontage, highway exposure. Very accessible from Dickson Stevenson Trail or Range Rd 10 NE. Directly adjacent to residential communities and commercial business hub. This rare lease offering is one of the few opportunities to establish your business on a major highway within the City of Airdrie. Minimum 10 Acres flexible lot sizes, with up to 147 Acres available. \$1.00 per sq. ft. includes stripping, grading, electrical service, and road access to lot as required. Gravel and fencing at additional cost negotiable. Minimum 3 year term. Discretional Interim land uses identified by the City of Airdrie.