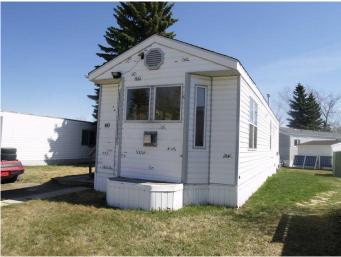

### \$69,900

2 Bedroom, 1.00 Bathroom, 660 sqft Mobile on 0.00 Acres

Parkland Trailer Park, Lacombe, Alberta

Everything you need at an affordable price. The main living area is an open concept with vaulted ceiling in the living room and a gas fireplace. The kitchen has lots of counter space & cupboards. There is underfloor heat throughout the home for keeping warm in the winter months. Comes with stackable washer& dryer & 9x12 shed for added storage.