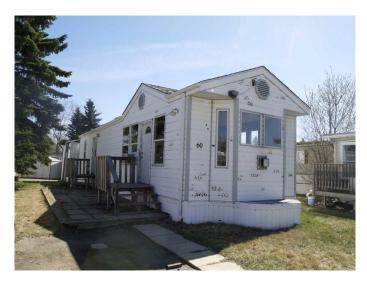

### \$69,900

2 Bedroom, 1.00 Bathroom, 660 sqft Mobile on 0.00 Acres

Parkland Trailer Park, Lacombe, Alberta

Everything you need at an affordable price. The main living area is an open concept with vaulted ceiling in the living room and a gas fireplace. The kitchen has lots of counter space & cupboards. There is underfloor heat throughout the home for keeping warm in the winter months. Comes with stackable washer& dryer & 9x12 shed for added storage.

## **Community Information**

| Address     | 60 Parkland Acres     |
|-------------|-----------------------|
| Subdivision | Parkland Trailer Park |
| City        | Lacombe               |
| County      | Lacombe               |
| Province    | Alberta               |
| Postal Code | T4L 1S7               |