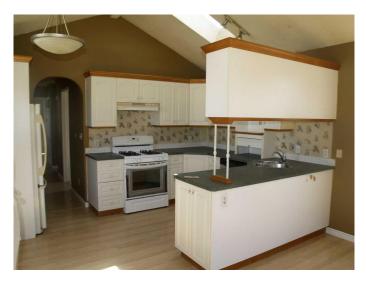

### \$69,900

2 Bedroom, 1.00 Bathroom, 660 sqft Mobile on 0.00 Acres

Parkland Trailer Park, Lacombe, Alberta

Everything you need at an affordable price. The main living area is an open concept with vaulted ceiling in the living room and a gas fireplace. The kitchen has lots of counter space & cupboards. There is underfloor heat throughout the home for keeping warm in the winter months. Comes with stackable washer& dryer & 9x12 shed for added storage.