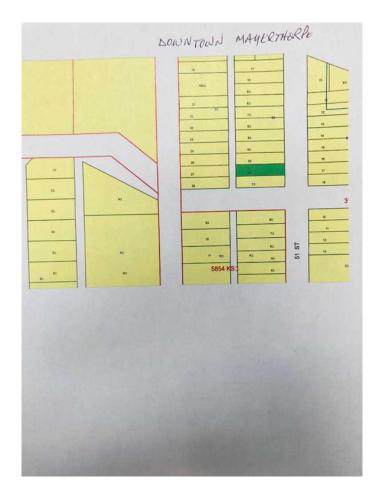

## \$14,000

0 Bedroom, 0.00 Bathroom, Land on 0.11 Acres

NONE, Mayerthorpe, Alberta

Downtown Mayerthorpe Commercial lot for sale. Lot is 4,620 sq.ft.

# **Community Information**

Address 5002 51 Street

Subdivision NONE

City Mayerthorpe

County Lac Ste. Anne County

Province Alberta
Postal Code T0E 1N0