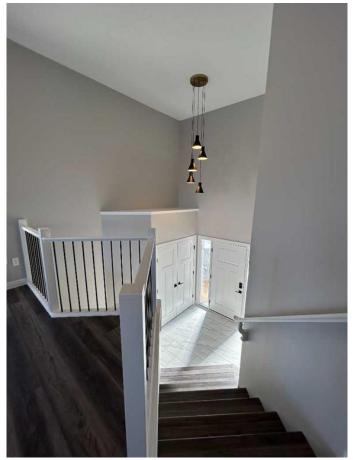

#### \$549,900

3 Bedroom, 2.00 Bathroom, 1,381 sqft Residential on 0.16 Acres

Westgate., Grande Prairie, Alberta

Clover Construction Job #143. 'Sumac' modified bilevel plan. Open plan. 3 bedrooms. 2 full bathrooms. Ensuite with double sinks and freestanding tub. Island kitchen. Walk in pantry. Quartz coutertops throughout. Vinyl tile and plank floors. Black and brass fixtures. High ceilings in main and basement areas. Triple garage with basement entry. Large pie shaped lot backing onto park.