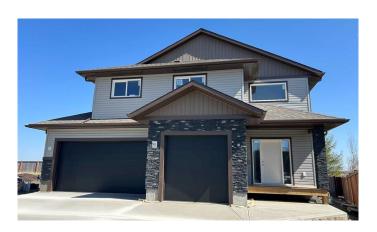

# \$549,900 - 10625 113 Street, Grande Prairie

MLS® #A2218123

#### \$549,900

3 Bedroom, 2.00 Bathroom, 1,381 sqft Residential on 0.16 Acres

Westgate., Grande Prairie, Alberta

Clover Construction Job #143. 'Sumac' modified bilevel plan. Open plan. 3 bedrooms. 2 full bathrooms. Ensuite with double sinks and freestanding tub. Island kitchen. Walk in pantry. Quartz coutertops throughout. Vinyl tile and plank floors. Black and brass fixtures. High ceilings in main and basement areas. Triple garage with basement entry. Large pie shaped lot backing onto park.