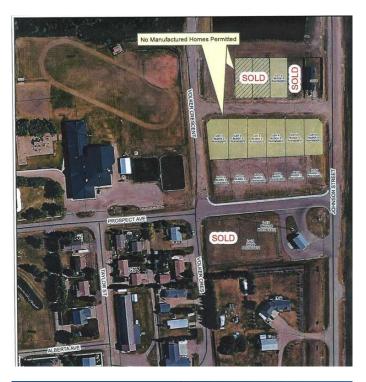

# \$22,000 - 10 Prospect Avenue, Erskine

MLS® #A2218043

#### NONE, Erskine, Alberta

HAMLET LIVING. Have your choice of lots! Erskine is a family orientated community. With K-9 School, Churches, Outdoor Skating Rink, Curling Rink Local Grocery/Grille, Antique Store. If building your new home on an affordable lot in a quiet community sounds enticing, this might be a place to call home. Only 7 minutes to Stettler, 40 minutes from Red Deer. Erskine's central location is a great choice.

# **Community Information**

| Address     | 10 Prospect Avenue        |
|-------------|---------------------------|
| Subdivision | NONE                      |
| City        | Erskine                   |
| County      | Stettler No. 6, County of |
| Province    | Alberta                   |
| Postal Code | T0C 1G0                   |