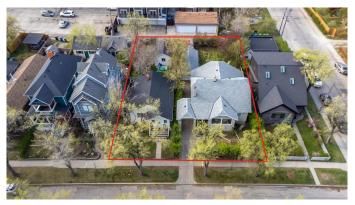

### \$1,300,000

3 Bedroom, 2.00 Bathroom, 1,160 sqft Residential on 0.15 Acres

Sunalta, Calgary, Alberta

Prime Land Assembly Opportunity in Calgary's Sought-After Inner City Neighbourhood SUNALTA â€" 11,388 SQ.FT of Total Land! For sale with MLS #A2218009 for a total of \$2,100,000.

Welcome to 1633 & 1635 13th Avenue SW â€" an exceptional opportunity to acquire two well-maintained, very liveable homes on a combined 11,388 sq ft of land, right in the heart of Calgary's vibrant Sunalta community. This rare offering presents immediate rental income potential while unlocking long-term development value under the flexible H-GO (Housing – Grade-Oriented) zoning, which has the possibility to support up to 8 three-story townhomes with legal suites. 1635 13 Avenue is a very well maintained and large bungalow. with the potential to be a killer long-term rental! The house has been recently painted and updated with fresh luxury vinyl plank! Both properties are currently occupied and in very liveable condition, offering strong holding value for investors and developers alike, while you wait to develop. The generous lot size and central location make this an ideal canvas for your next infill development. This is an extremely rare opportunity for builders and investors.