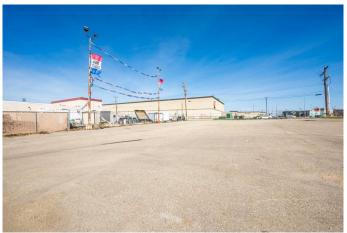

#### \$975

0 Bedroom, 0.00 Bathroom, Commercial on 0.00 Acres

NONE, Grande Prairie, Alberta

Prime 0.14-Acre Paved Commercial Lot â€" Ideal for Storage, Parking, or Business Use!

Unlock the potential of this conveniently located 0.14-acre paved lot, situated just off a high-traffic main roadâ€"offering excellent visibility and accessibility for your business needs. The lot is partially fenced and includes a secure gate at the rear, with dual access from both the street and a rear alley, providing flexible entry and exit options.

Whether you're looking for fleet vehicle storage, equipment parking, or a staging area, this versatile space is ready to accommodate. The Landlord is open to fencing the remainder of the lot to suit your security needs.

Don't miss this rare opportunity to secure a functional, well-located outdoor commercial space with high exposure and adaptability.

Contact us today to schedule a tour or discuss leasing options tailored to your business!