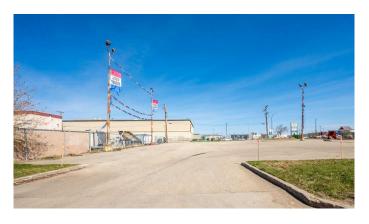

#### \$975

0 Bedroom, 0.00 Bathroom, Commercial on 0.00 Acres

NONE, Grande Prairie, Alberta

Prime 0.14-Acre Paved Commercial Lot â€" Ideal for Storage, Parking, or Business Use!

Unlock the potential of this conveniently located 0.14-acre paved lot, situated just off a high-traffic main roadâ€"offering excellent visibility and accessibility for your business needs. The lot is partially fenced and includes a secure gate at the rear, with dual access from both the street and a rear alley, providing flexible entry and exit options.

Whether you're looking for fleet vehicle storage, equipment parking, or a staging area, this versatile space is ready to accommodate. The Landlord is open to fencing the remainder of the lot to suit your security needs.

Don't miss this rare opportunity to secure a functional, well-located outdoor commercial space with high exposure and adaptability.

Contact us today to schedule a tour or discuss leasing options tailored to your business!