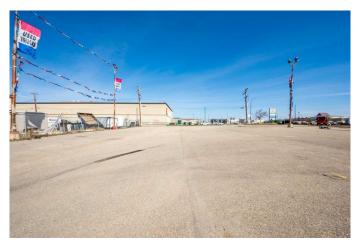

#### \$975

0 Bedroom, 0.00 Bathroom, Commercial on 0.00 Acres

NONE, Grande Prairie, Alberta

Prime 0.14-Acre Paved Commercial Lot â€" Ideal for Storage, Parking, or Business Use!

Unlock the potential of this conveniently located 0.14-acre paved lot, situated just off a high-traffic main roadâ€"offering excellent visibility and accessibility for your business needs. The lot is partially fenced and includes a secure gate at the rear, with dual access from both the street and a rear alley, providing flexible entry and exit options.

Whether you're looking for fleet vehicle storage, equipment parking, or a staging area, this versatile space is ready to accommodate. The Landlord is open to fencing the remainder of the lot to suit your security needs.

Don't miss this rare opportunity to secure a functional, well-located outdoor commercial space with high exposure and adaptability.

Contact us today to schedule a tour or discuss leasing options tailored to your business!