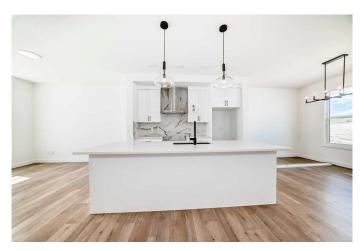

As you step through the front door, you're welcomed into a charming foyer that sets the tone for the home's warm and open layout. To your left, a comfortable great room offers the perfect space to relax or entertain, with natural flow into the kitchen and rear dining nook. Whether you're cooking up a weeknight dinner or gathering with friends, the open-concept design keeps everyone connected. At the back of the main floor, a two-piece bathroom and convenient storage space add practical touches that make daily living easier.