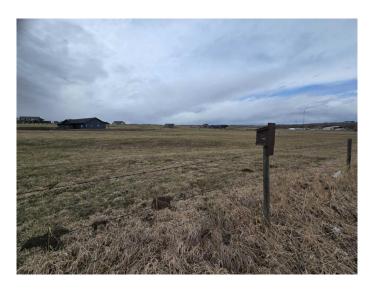

## \$69,900

0 Bedroom, 0.00 Bathroom, Land on 1.80 Acres

Westlake Estates, Rural Ponoka County, Alberta

STUNNING ACREAGE (1.80 +/- acres) situated in Westlake Estates, with views of Gull Lake. Located across from the summer village of Parkland Beach, the Community of Sunnyside with the Gull Lake Golf Course, RV Heaven and Marina, Stoners Landing Boat Launch, Jorgy's Hotspot Convenience store and a public beach. Lots of activities to enjoy within close proximity while still maintaining your own space and privacy. Spring and stream fed Gull Lake has a stabilization system to pump water from the Blindman River to maintain its level. Gull Lake offers natural beauty, wildlife, and recreational opportunities that are unmatched - see one sunset on the lake and we are sure you will agree!!! Nearby are the full-service communities of Ponoka, Rimbey, Lacombe, Bentley, and red Deer where festivals, rodeos, shopping, dining and entertainment options are endless. This lot has existing 3 strand barb wire fence on the backside. Conveniently located on paved secondary highway 771. The subdivision is architecturally controlled with restrictive covenants in place to ensure quality of future developments, with oversight through an HOA (Home Owners Association) (\$50.00/ann.) Utilities are at front of property.

#### **Exterior**

Lot Description Irregular Lot