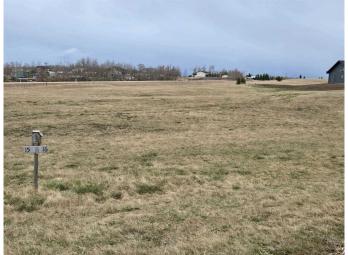

## \$69,900

0 Bedroom, 0.00 Bathroom, Land on 1.80 Acres

Westlake Estates, Rural Ponoka County, Alberta

STUNNING ACREAGE (1.80 +/- acres) situated in Westlake Estates, with views of Gull Lake. Located across from the summer village of Parkland Beach, the Community of Sunnyside with the Gull Lake Golf Course, RV Heaven and Marina, Stoners Landing Boat Launch, Jorgy's Hotspot Convenience store and a public beach. Lots of activities to enjoy within close proximity while still maintaining your own space and privacy. Spring and stream fed Gull Lake has a stabilization system to pump water from the Blindman River to maintain its level. Gull Lake offers natural beauty, wildlife, and recreational opportunities that are unmatched - see one sunset on the lake and we are sure you will agree!!! Nearby are the full-service communities of Ponoka, Rimbey, Lacombe, Bentley, and red Deer where festivals, rodeos, shopping, dining and entertainment options are endless. This lot has existing 3 strand barb wire fence on the backside. Conveniently located on paved secondary highway 771. The subdivision is architecturally controlled with restrictive covenants in place to ensure quality of future developments, with oversight through an HOA (Home Owners Association) (\$50.00/ann.) Utilities are at front of property.

#### **Exterior**

Lot Description Irregular Lot