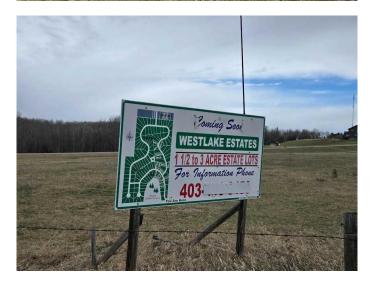

## \$69,900

0 Bedroom, 0.00 Bathroom, Land on 1.80 Acres

Westlake Estates, Rural Ponoka County, Alberta

STUNNING ACREAGE (1.80 +/- acres) situated in Westlake Estates, with views of Gull Lake. Located across from the summer village of Parkland Beach, the Community of Sunnyside with the Gull Lake Golf Course, RV Heaven and Marina, Stoners Landing Boat Launch, Jorgy's Hotspot Convenience store and a public beach. Lots of activities to enjoy within close proximity while still maintaining your own space and privacy. Spring and stream fed Gull Lake has a stabilization system to pump water from the Blindman River to maintain its level. Gull Lake offers natural beauty, wildlife, and recreational opportunities that are unmatched - see one sunset on the lake and we are sure you will agree!!! Nearby are the full-service communities of Ponoka, Rimbey, Lacombe, Bentley, and red Deer where festivals, rodeos, shopping, dining and entertainment options are endless. This lot has existing 3 strand barb wire fence on the backside. Conveniently located on paved secondary highway 771. The subdivision is architecturally controlled with restrictive covenants in place to ensure quality of future developments, with oversight through an HOA (Home Owners Association) (\$50.00/ann.) Utilities are at front of property.

## **Community Information**

Address 140 Bruhn Boulevard

Subdivision Westlake Estates

City Rural Ponoka County

County Ponoka County

Province Alberta
Postal Code T4N 4E7