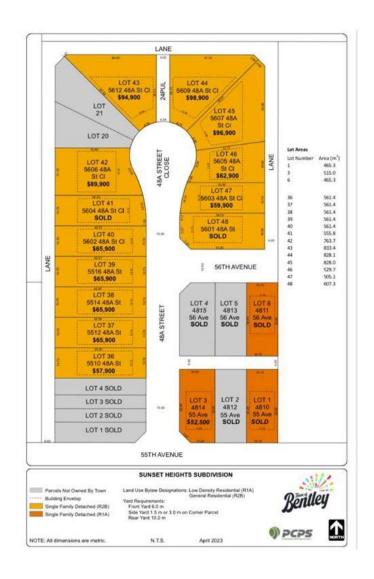

# \$94,900 - Lot 43, 5612 48a Streetclose, Bentley

MLS® #A2217238

### \$94,900

0 Bedroom, 0.00 Bathroom, Land on 0.68 Acres

NONE, Bentley, Alberta

Discover the perfect place to build your dream home in the new, "Sunset Heights Subdivision,― of the Town of Bentley. These residential lots offer picturesque views of the Blindman Valley and Medicine Hills and allow you to enjoy a serene small-town atmosphere, ideal for family living, where you can get to know your neighbor. Located near Gull Lake, 18km from Sylvan Lake, and 24 km to Lacombe, you'II have easy access to, swimming, boating, and camping as well as larger community amenities in proximity such as hospital, and extensive shopping. Bentley's boutique shops, grocery store and K-12 school in town, will meet your daily needs. Bike or walk the 3.5km paved path to Aspen Beach Provincial Park or the 4.5 km paved path to Sandy Point Beach, Campground and Boat Launch. Enjoy the vibrant community spirit with facilities such as a skating and hockey rink, curling rink, playgrounds, and major community events such as the annual Bentley Rodeo or the Farmers Market. Each lot is fully serviced to the lot line with water, sewer, 200-amp power services, gas, phone, and cable. Enjoy the convenience of paved streets, curbs, and gutters in this charming well-equipped neighborhood. Come find out why they call Bentley "The Place to Be.―

## **Community Information**

Address Lot 43, 5612 48a Streetclose

Subdivision NONE

City Bentley

County Lacombe County

Province Alberta

Postal Code T0C 0J0