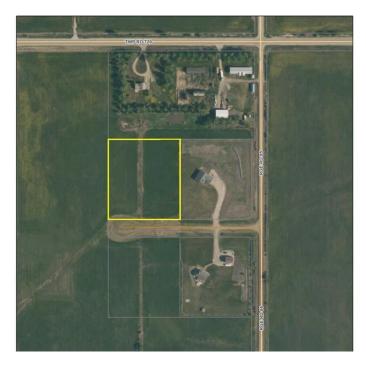

# \$97,500 - Lot 6, 715066 Rge Rd 95, Beaverlodge

MLS® #A2216876

#### \$97,500

0 Bedroom, 0.00 Bathroom, Land on 3.99 Acres

N/A, Beaverlodge, Alberta

No waiting for power and gas, build right away! Power and gas are in the subdivision. There are great water wells in the area. Located a stones throw from pavement and less than a mile from the 4 lane highway, you can get to Beaverlodge in about 2 minutes and Grande Prairie in about 20. Nice views, quiet neighborhood, come have a look for yourself.