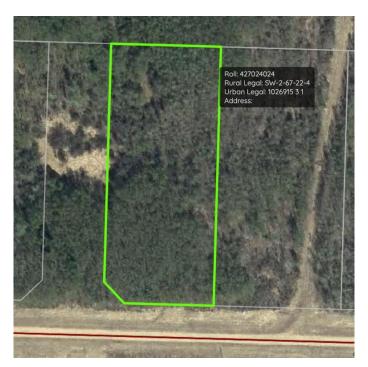

#### \$39,900

0 Bedroom, 0.00 Bathroom, Land on 1.63 Acres

NONE, Rural Athabasca County, Alberta

1.63 acres within walking distance to the Athabasca River. Property consists of mature bush, so you can completely customize the size of the clearing to fit your development. Keep it small and cozy for a private weekend getaway, or open it up for a larger development. You're only a 5 minute quad ride to crown land, or 10 minutes to the Athabasca Golf Course. At this price, it would make an excellent investment to grow on the future potential.

#### **Essential Information**

MLS® # A2216412 Price \$39,900

Bathrooms 0.00 Acres 1.63 Type Land

Sub-Type Residential Land

Status Active

### **Community Information**

Address Lot 1 221066 Township Road

Subdivision NONE

City Rural Athabasca County

County Athabasca County

Province Alberta
Postal Code T9S 2B5