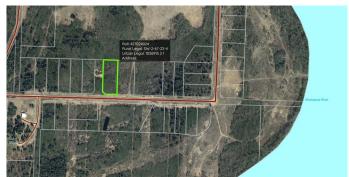

#### \$39,900

0 Bedroom, 0.00 Bathroom, Land on 1.63 Acres

NONE, Rural Athabasca County, Alberta

1.63 acres within walking distance to the Athabasca River. Property consists of mature bush, so you can completely customize the size of the clearing to fit your development. Keep it small and cozy for a private weekend getaway, or open it up for a larger development. You're only a 5 minute quad ride to crown land, or 10 minutes to the Athabasca Golf Course. At this price, it would make an excellent investment to grow on the future potential.

### **Community Information**

Address Lot 1 221066 Township Road

Subdivision NONE

City Rural Athabasca County

County Athabasca County

Province Alberta
Postal Code T9S 2B5