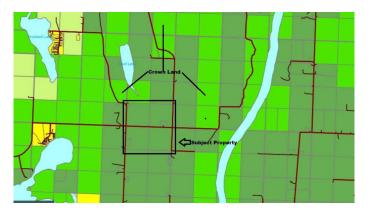

#### \$400,000

0 Bedroom, 0.00 Bathroom, Land on 150.00 Acres

NONE, Rural Athabasca County, Alberta

#3 of four quarters offered for sale. NE of Island Lake in Athabasca County. #4 soil. Excellent grain or forage land. This quarter is well suited for grain farming. 135 acres open grainland (canola in 2024, wheat in 2023) Offered by sealed tender closing May 14 at noon. Buy one, several or all four quarters. Great investment. Fast possession. Seed immediately.

### **Community Information**

Address Nw 8-68-23-w4

Subdivision NONE

City Rural Athabasca County

County Athabasca County

Province Alberta
Postal Code T9S 2B9