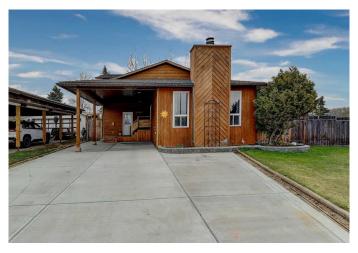

# \$355,000 - 9402 120 Avenue, Grande Prairie

MLS® #A2215910

#### \$355,000

3 Bedroom, 2.00 Bathroom, 1,840 sqft Residential on 0.15 Acres

Crystal Ridge., Grande Prairie, Alberta

Discover this one-of-a-kind 3-level split home in the sought-after community of Crystal Ridge. With 3 spacious bedrooms, 1.5 bathrooms, and a thoughtfully designed layout, this home offers both comfort and function for the modern family.

concrete driveway and oversized carport provide parking for up to 4 vehicles, with the option to enclose the carport for added protection.

Ideally located near Crystal Lake, park trails, schools, and public transit, this home is a perfect blend of space, charm, and convenience.

Don't miss your chance to own this unique gem in a prime location!

Built in 1978